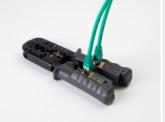

## Integrated cable tester

Thanks to the integrated cable tester, the correct wiring can be tested directly after the crimping process. All three types of plugs fit into the female sockets.

#### LED test run

Each connector type has its own pin arrangement. The white number arrangement (1 - 8 + G) is used to test the RJ45 pin assignment. The yellow number row (1 - 6) stands for RJ11 and the green (1 - 4) for the RJ10 plug. During the test, the red LEDs run through the respective pinout. For example, if the RJ10 plug is tested, the red LED starts with green 1.