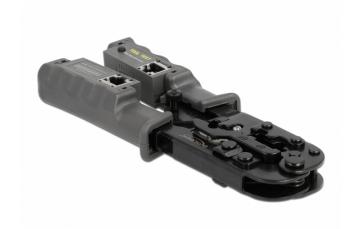

# Delock Crimp tool with stripper and network tester for 8P (RJ45), 6P (RJ12/11) or 4P (RJ10) plugs

## Description

The multifunctional plier is suitable for crimping, stripping and cutting 8P (RJ45), 6P (RJ12/11) or 4P (RJ10) plugs and cables.

Three integrated blades ensure trouble-free stripping of the cables and cutting of the strands.

## Integrated cable tester

Thanks to the integrated cable tester, the correct wiring can be tested directly after the crimping process. All three types of plugs fit into the female sockets.

#### Note

The plier has a locking mechanism to prevent unintentional closing or opening. Five clearly audible locking points signal this mechanism. After the fifth, the pliers open again when the handles are pressed together.