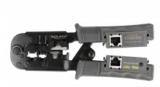

## Integrated cable tester

Thanks to the integrated cable tester, the correct wiring can be tested directly after the crimping process. All three types of plugs fit into the female sockets.

#### LED test run

Each connector type has its own pin arrangement. The white number arrangement (1 - 8 + G) is used to test the RJ45 pin assignment. The yellow number row (1 - 6) stands for RJ11 and the green (1 - 4) for the RJ10 plug. During the test, the red LEDs run through the respective pinout. For example, if the RJ10 plug is tested, the red LED starts with green 1.

#### **Network tester**

The battery compartment is built into the handles of the pliers. 3 x LR44 batteries are needed, which are not included in the package content.