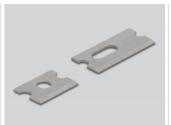

# Package content

- Crimping tool
- 1 x replacement blade set

Item no. 90510

EAN: 4043619905102

Country of origin: China

Package: Blister