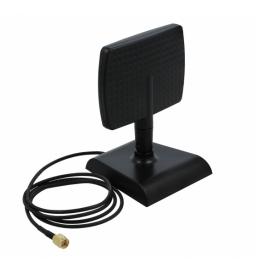

### Description

This Wireless LAN antenna by Delock can be connected to a WLAN device with RP-SMA interface, in order to send and receive signals. With the help of the variable inclination of the antenna tilt and the magnetic base, the antenna can be positioned individually.

## **Specification**

- Connector: 1 x RP-SMA plug
- · With tilting joint, rotatable
- Frequency range:
- 2.400 2.500 GHz
- 5.150 5.875 GHz
- · Antenna gain:
- 4 dBi @ 2.5 GHz
- 6 dBi @ 5.7 GHz
  Impedance: 50 Ohm
- VSWR: 2.0
- · Polarisation: linear, vertical
- HBW horizontal beamwidth: 80°
- VBW vertical beamwidth: 70°
- Operating temperature: -10 °C ~ 55 °C
- Housing material: ABS UV resistant
- Cable type: RG-174
- · Cable colour: black
- Cable length: ca. 1 m
- Dimensions (LxWxH): ca. 115.5 x 90.0 x 80.0 mm