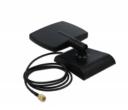

### Description

This Wireless LAN antenna by Delock can be connected to a WLAN device with RP-SMA interface, in order to send and receive signals. With the help of the variable inclination of the antenna tilt and the magnetic base, the antenna can be positioned individually.

## **Specification**

- Connector: 1 x RP-SMA plug
- · With tilting joint, rotatable
- Frequency range:
- 2.400 2.500 GHz
- 5.150 5.875 GHz
- · Antenna gain:
- 4 dBi @ 2.5 GHz
- 6 dBi @ 5.7 GHz
  Impedance: 50 Ohm
- VSWR: 2.0
- · Polarisation: linear, vertical
- HBW horizontal beamwidth: 80°
- VBW vertical beamwidth: 70°
- Operating temperature: -10 °C ~ 55 °C
- Housing material: ABS UV resistant
- Cable type: RG-174
- · Cable colour: black
- Cable length: ca. 1 m
- Dimensions (LxWxH): ca. 115.5 x 90.0 x 80.0 mm