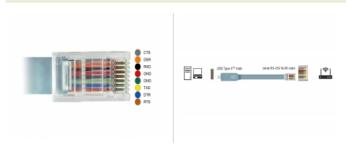

## **Specification**

- Connectors:
- 1 x USB 2.0 Type-C male
- 1 x Serial RS-232 RJ45 male
- Chipset: FTDI FT232RL
- Compatible with USB 3.0, USB 2.0, and USB 1.1 full speed 12 Mbps
- Data transfer rate up to 230.4 Kb/s
- Colour: grey
- · Cable length inc. connectors: ca. 5.0 m
- · Suitable for various compatible CISCO devices