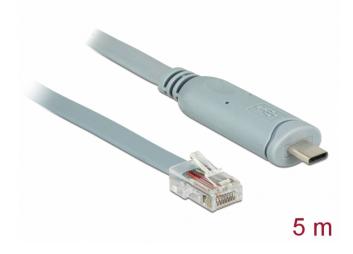

# Delock Adapter USB 2.0 Type-C male > 1 x Serial RS-232 RJ45 male 5.0 m grey

## **Specification**

- Connectors:
- 1 x USB 2.0 Type-C male
- 1 x Serial RS-232 RJ45 male
- Chipset: FTDI FT232RL
- Compatible with USB 3.0, USB 2.0, and USB 1.1 full speed 12 Mbps
- Data transfer rate up to 230.4 Kb/s
- Colour: grey
- · Cable length inc. connectors: ca. 5.0 m
- · Suitable for various compatible CISCO devices