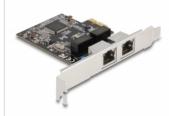

# Delock PCI Express x1 Card to 2 x RJ45 Gigabit LAN RTL8111

### Description

The PCI Express card by Delock offers **two network ports** with a data transfer rate **up to 1000 Mbps**.

#### **Specification**

Connectors:

external: 2 x Gigabit LAN RJ45 jack internal: 1 x PCI Express x1, V2.0

- Chipset: Realtek RTL8111H
- Data transfer rate:

Ethernet up to 10 Mbps (Half/Full Duplex)
Fast Ethernet up to 100 Mbps (Half/Full Duplex)
Gigabit Ethernet up to 1000 Mbps (Half/Full Duplex)
PCI Express x1 up to 4 Gbps