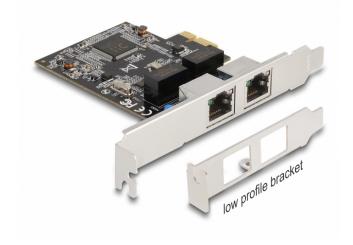

# Delock PCI Express x1 Card to 2 x RJ45 Gigabit LAN RTL8111

### Description

The PCI Express card by Delock offers **two network ports** with a data transfer rate **up to 1000 Mbps**.

#### **Specification**

Connectors:

external: 2 x Gigabit LAN RJ45 jack internal: 1 x PCI Express x1, V2.0

- Chipset: Realtek RTL8111H
- Data transfer rate:

Ethernet up to 10 Mbps (Half/Full Duplex)
Fast Ethernet up to 100 Mbps (Half/Full Duplex)
Gigabit Ethernet up to 1000 Mbps (Half/Full Duplex)
PCI Express x1 up to 4 Gbps

#### Package content

- · PCI Express card
- · Low profile bracket
- User manual