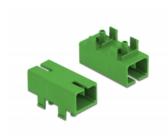

#### Description

This SC Simplex coupler by Delock can be attached to a PCB and connected to fiber optic connectors. The coupler enables a direct connection to the fiber optic cable.

## **Specification**

- Connectors:
- 1 x SC Simplex female >
- 1 x SC Simplex female
- For single-mode fiber
- · Ceramic sleeve
- · With dust cover
- Mounting on PCB
- · Material: plastic
- · Colour: green
- Dimensions (LxWxH): ca. 27.4 x 14.6 x 12.8 mm