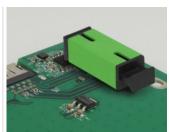

#### Description

This SC Simplex coupler by Delock can be attached to a PCB and connected to fiber optic connectors. The coupler enables a direct connection to the fiber optic cable.

#### System requirements

- A free SC Simplex male port
- · Suitable board for mounting the fiber optic coupling