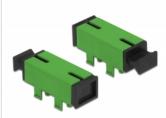

#### Protection by dust cover

The coupling is equipped with an appropriate cap to protect the sleeve from dust and to keep it clean.

## **Specification**

- Connectors:
- 1 x SC Simplex female >
- 1 x SC Simplex female
- For single-mode fiber
- · Ceramic sleeve
- · With dust cover
- Mounting on PCB
- · Material: plastic
- · Colour: green
- Dimensions (LxWxH): ca. 27.4 x 14.6 x 12.8 mm