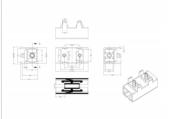

## **Specification**

- Connectors:
- 1 x SC Simplex female >
- 1 x SC Simplex female
- For single-mode fiber
- · Ceramic sleeve
- · With dust cover
- Mounting on PCB
- · Material: plastic
- · Colour: green
- Dimensions (LxWxH): ca. 27.4 x 14.6 x 12.8 mm