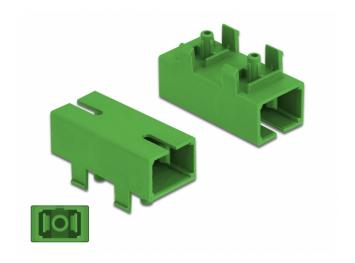

#### Description

This SC Simplex coupler by Delock can be attached to a PCB and connected to fiber optic connectors. The coupler enables a direct connection to the fiber optic cable.

## **Specification**

- Connectors:
- 1 x SC Simplex female >
- 1 x SC Simplex female
- For single-mode fiber
- · Ceramic sleeve
- · With dust cover
- Mounting on PCB
- · Material: plastic
- · Colour: green
- Dimensions (LxWxH): ca. 27.4 x 14.6 x 12.8 mm