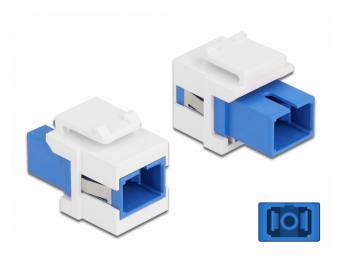

## Delock Keystone Module SC Simplex female to SC Simplex female blue / white

## Connectors:

- 1 x SC Simplex female >
- 1 x SC Simplex female
- Colour: blue
- For single-mode fiber
- Insertion loss 
  With dust cover
- For Keystone ports with 19.2 x 14.9 mm
- · Housing colour: white
- Dimensions (LxWxH): ca. 27.4 x 16.5 x 21.9 mm