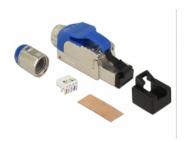

#### **Specification**

- Connectors: 1 x RJ45 plug
- Cable routing 180°
- · Shielded (STP)
- · Cat.8 specification
- GHMT certified: 2 Connector Channel (30m), Copper, Class I up to 2GHz, ISO/IEC 11801-1 Ed.1.0 (2017-11)
- · Screwable cable boot
- · Material: zinc die cast
- TIA-568A/B pinout
- For solid or stranded wire up to 0.573 mm (23 26 AWG)
- For cable diameter from 7.0 8.5 mm
- Dimensions (LxWxH): ca. 66.0 x 18.4 x 13.8 mm

#### Package content

- RJ45 plug
- · Cable manager
- · Dust cover