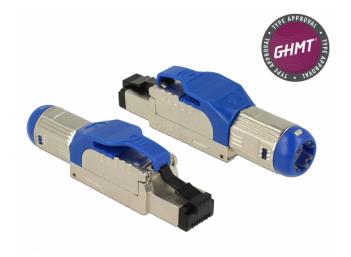

### Description

This RJ45 plug by Delock can be used to connect network cables. Installation of the plug to various cable types is toolfree and time-saving.

#### **Specification**

- Connectors: 1 x RJ45 plug
- Cable routing 180°
- · Shielded (STP)
- · Cat.8 specification
- GHMT certified: 2 Connector Channel (30m), Copper, Class I up to 2GHz, ISO/IEC 11801-1 Ed.1.0 (2017-11)
- · Screwable cable boot
- · Material: zinc die cast
- TIA-568A/B pinout
- For solid or stranded wire up to 0.573 mm (23 26 AWG)
- For cable diameter from 7.0 8.5 mm
- Dimensions (LxWxH): ca. 66.0 x 18.4 x 13.8 mm