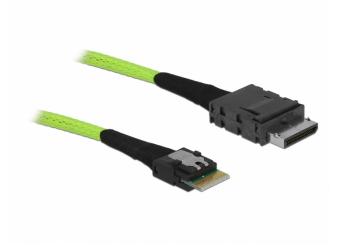

## Description

This OCuLink cable by Delock can be used to connect internal devices, e.g. a backplane with Slim SAS SFF-8654 connector to a controller with OCuLink SFF-8611 connector.

## Connectors:

- 1 x OCuLink SFF-8611 male >
- 1 x Slim SAS SFF-8654 4i male
- Data transfer rate up to 32 Gbps
  Cable gauge: 22 AWC
- Cable gauge: 33 AWG
- Cable length: ca. 0.5 m

System requirements

A free OCuLink interface