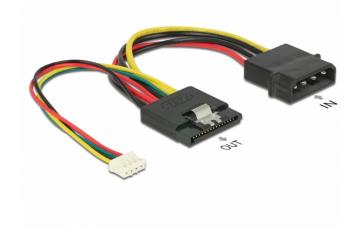

# Delock Cable Power SATA 15 pin receptacle > Molex 4 pin male + 4 pin power female

## Description

This power cable by Delock converts the Molex 4 pin interface into a SATA 15 pin interface, in order to supply power to a SATA HDD. Furthermore the additional 4 pin connector can be used as connection e.g. for LED signal.

# **Specification**

- Connectors:
- 1 x SATA 15 pin receptacle >
- 1 x Molex 4 pin male
- 1 x 4 pin (5 V), Pitch 2.0 mm
- Cable gauge: 18 AWG / 26 AWG
- Power connector for SATA HDD
- Length incl. connectors (L): ca. 15 cm