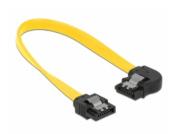

# Delock Cable SATA 6 Gb/s male straight > SATA male left angled 20 cm yellow metal

#### Description

This SATA cable by Delock enables the internal connection of various SATA devices, e.g. HDDs, controller cards or Flash memories. It complies with the latest standard and provides a data transfer rate of up to 6 Gb/s. It is downwards compatible to the previous SATA versions, but can then only reach the respective transfer speed. When connecting this cable to a HDD the cable will be lead to the left. The metal clips on the connectors ensure that the cable reliably clicks into place.

# **Specification**

Connector:

SATA 6 Gb/s 7 pin male straight > SATA 6 Gb/s 7 pin male left angled

- Data transfer rate up to 6 Gb/s
- Downwards compatible to SATA 1.5 Gb/s and 3 Gb/s
- Cable gauge: 26 AWG