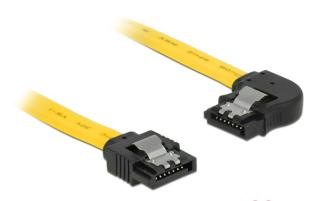

# Delock Cable SATA 6 Gb/s male straight > SATA male left angled 20 cm yellow metal

#### Description

This SATA cable by Delock enables the internal connection of various SATA devices, e.g. HDDs, controller cards or Flash memories. It complies with the latest standard and provides a data transfer rate of up to 6 Gb/s. It is downwards compatible to the previous SATA versions, but can then only reach the respective transfer speed. When connecting this cable to a HDD the cable will be lead to the left. The metal clips on the connectors ensure that the cable reliably clicks into place.

# **Specification**

Connector:

SATA 6 Gb/s 7 pin male straight > SATA 6 Gb/s 7 pin male left angled

- Data transfer rate up to 6 Gb/s
- Downwards compatible to SATA 1.5 Gb/s and 3 Gb/s
- Cable gauge: 26 AWG