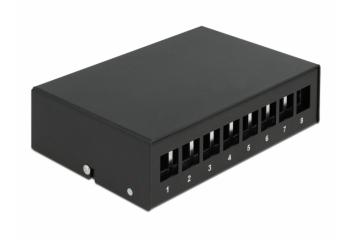

# Keystone Patch Panel 8 Port black

## Description

This patch panel by Delock can be used as a junction box on the wall or in enclosures. Additionally, clips for DIN rail mounting are included.

With its standardized dimensions, it is suitable for easy snap-in mounting of 8 Keystone modules.

### **Specification**

- 8 Keystone ports 19.2 x 14.9 mm
- Cable routing 180°
- Shielded
- Metal housing
- · Colour: black
- Dimensions (LxWxH): ca. 158.5 x 112.5 x 45.2 mm