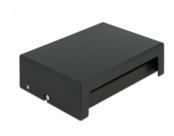

# Keystone Patch Panel 8 Port black

## Description

This patch panel by Delock can be used as a junction box on the wall or in enclosures. Additionally, clips for DIN rail mounting are included.

With its standardized dimensions, it is suitable for easy snap-in mounting of 8 Keystone modules.