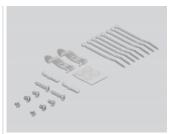

### Package content

- · Keystone patch panel
- 2 DIN-rail clips
- 2 screws
- 8 zip-tie