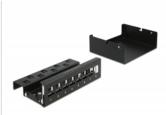

## Description

This patch panel by Delock can be used as a junction box on the wall or in enclosures. Additionally, clips for DIN rail mounting are included.

With its standardized dimensions, it is suitable for easy snap-in mounting of 8 Keystone modules.

#### Note

Due to the narrow design only Keystone modules up to max. 18.0 mm width can be used.

### **Specification**

- 8 Keystone ports 19.2 x 14.9 mm
- Cable routing 180°
- Shielded
- Metal housing
- · Colour: black
- Dimensions (LxWxH): ca. 158.5 x 112.5 x 45.2 mm