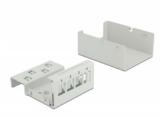

## Description

This patch panel by Delock can be used as a junction box on the wall or in enclosures. Additionally, clips for DIN rail mounting are included.

With its standardized dimensions, it is suitable for easy snap-in mounting of four Keystone modules.

#### Note

Due to the narrow design only Keystone modules up to max. 18.0 mm width can be used.

### **Specification**

- 4 Keystone ports 19.2 x 14.9 mm
- Cable routing 180°
- Shielded
- · Metal housing
- Colour: grey
- Dimensions (LxWxH): ca. 112.5 x 87.3 x 45.2 mm