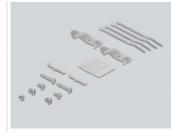

### Package content

- · Keystone patch panel
- 2 DIN-rail clips
- 2 screws
- 4 zip-tie