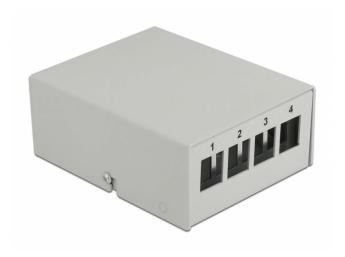

# Keystone Patch Panel 4 Port grey

## Description

This patch panel by Delock can be used as a junction box on the wall or in enclosures. Additionally, clips for DIN rail mounting are included.

With its standardized dimensions, it is suitable for easy snap-in mounting of four Keystone modules.

### **Specification**

- 4 Keystone ports 19.2 x 14.9 mm
- Cable routing 180°
- Shielded
- · Metal housing
- Colour: grey
- Dimensions (LxWxH): ca. 112.5 x 87.3 x 45.2 mm