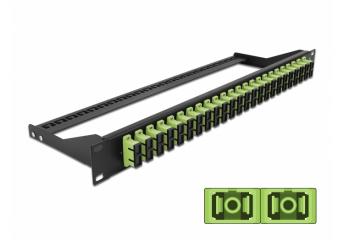

## Description

This patch panel by Delock can be mounted in a 19" rack. The jacks on the front and rear of the panel provide convenient connections for fibre patch cable.

## **Specification**

Connectors:

24 x SC Duplex female > 24 x SC Duplex female

- Colour: limegreen
- For 48 OM5 Multi-mode fibers
- Zirconia ceramic ferrule with protection cap
- For mounting in 19" racks, 1U
- Removable strain relief
- · Housing colour: black
- Dimensions (LxWxH): ca. 482.6 x 150.0 x 43.6 mm