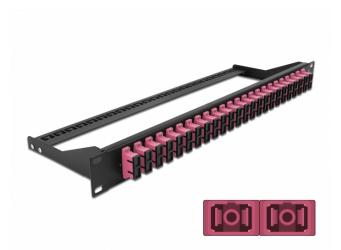

## 19" Fibre Patch Panel 24 port SC Duplex violet

Description

This patch panel by Delock can be mounted in a 19" rack. The jacks on the front and rear of the panel provide convenient connections for fibre patch cable.

## Specification

- Connectors:
- 24 x SC Duplex female > 24 x SC Duplex female
- Colour: violet
- For 48 OM4 Multi-mode fibers
- Zirconia ceramic ferrule with protection cap
- For mounting in 19" racks, 1U
- Removable strain relief
- Housing colour: black
- Dimensions (LxWxH): ca. 482.6 x 150.0 x 43.6 mm