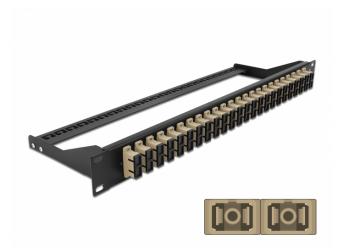

## 19" Fibre Patch Panel 24 port SC Duplex beige

Description

This patch panel by Delock can be mounted in a 19" rack. The jacks on the front and rear of the panel provide convenient connections for fibre patch cable.

## Specification

- Connectors:
- 24 x SC Duplex female > 24 x SC Duplex female
- Colour: beige
- For 48 OM2 Multi-mode fibers
- · Zirconia ceramic ferrule with protection cap
- For mounting in 19" racks, 1U
- Removable strain relief
- Housing colour: black
- Dimensions (LxWxH): ca. 482.6 x 150.0 x 43.6 mm