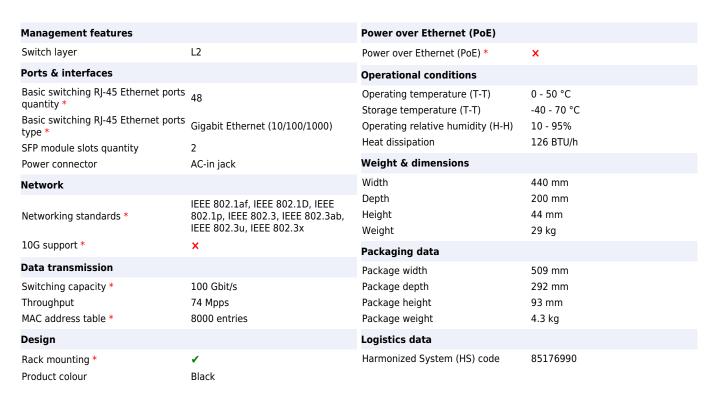

## Zyxel GS1900-48-EU0102F network switch L2 Gigabit Ethernet (10/100/1000) Black

Product code: GS1900-48-EU0102F

Product name: GS1900-48-EU0102F

48-port GbE Smart Managed Switch

Zyxel GS1900-48-EU0102F network switch L2 Gigabit Ethernet (10/100/1000) Black:

## Simple, Fast and Smart Managed Switches for Small Business Connectivity

The ZyXEL GS1900 Series of 8/16/24/48-port GbE Smart Managed Switch with Gigabit speed and essential managing functions bring your business network more fexibility and connectivity. The 1900 Series consists of eight (8) models—the GS1900-8, GS1900-8HP, GS1900-16, GS1900-24E, GS1900-24, GS1900-24HP, GS1900-48 and GS1900-48HP. Providing GbE switches with powersaving functions, fanless design and full IPv6 support ensure your network to be ready for future expansions. In addition, the PoE models GS1900-8HP/24HP/48HP Gigabit switch complies with the IEEE 802.3at Power over Ethernet (PoE) Plus standard. The complete GS1900 Series has been designed with useful features and advanced performances that empower your networks with speed and security as well as silent operation in your office environments.