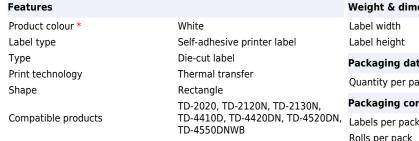

## Brother BDE-1J026051-102 printer label White Self-adhesive printer label

Brand : Brother Product code: BDE-1J026051-102

Product name: BDE-1J026051-102

Direct Thermal Die-Cut Label Roll, 51 x 26 mm, 1900 labels

Brother BDE-1J026051-102 printer label White Self-adhesive printer label:

The Brother BDE-1J026051-102 die-cut white labels are suitable for a wide range of labelling applications.

Printing direct thermal labels 51mm x 26mm in size, this supply is perfect for printing admissions card labels, shelf-edge labels, discount labels and expiry or use by date labels.

## **Direct thermal label printing**

The BDE-1J026051-102 label roll can support a range of printing applications in healthcare, retail and food traceability without the need for ink or toner.

With 1,900 labels per roll, you can easily print barcode labels with text and logos from your compatible Brother label printer.