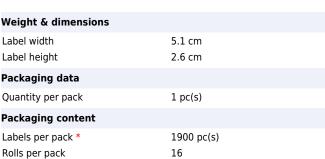

## Brother BDE-1J026051-102 printer label White Self-adhesive printer label

Brand : Brother Product code: BDE-1J026051-102

Product name: BDE-1J026051-102

Direct Thermal Die-Cut Label Roll, 51 x 26 mm, 1900 labels

## **Direct thermal label printing**

The BDE-1J026051-102 label roll can support a range of printing applications in healthcare, retail and food traceability without the need for ink or toner.

With 1,900 labels per roll, you can easily print barcode labels with text and logos from your compatible Brother label printer.