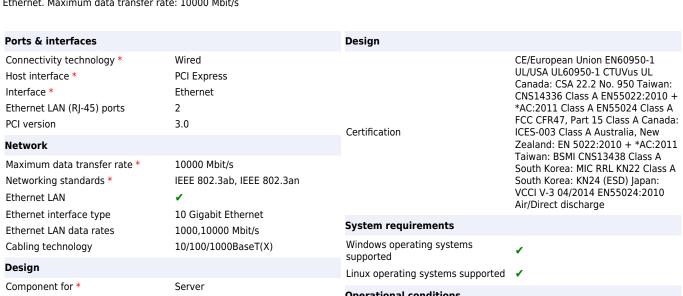

The Broadcom 57416 10Gb BASE-T Ethernet Adapters are dual-port 10GBASE-T adapters that are fully compliant with the IEEE 802.3an standard and provide a low-cost solution for 10 Gb Ethernet using copper wiring.

Lenovo 4XC7A08236. Internal. Connectivity technology: Wired, Host interface: PCI Express, Interface: Ethernet. Maximum data transfer rate: 10000 Mbit/s

889488497294

0889488497294

Disclaimer. The information published here (the "Information") is based on sources that can be considered reliable, typically the manufacturer, but this Information is provided "AS IS" and without guarantee of correctness or completeness. The Information is only indicative and can be changed at any time without notification. No rights can be based on the Information. Suppliers or aggregators of this Information do not accept any liability with regard to the content of (web)pages and other documents, including its Information. The publisher of the Information can not be held liable for the content of 3rd party websites that are linking this Information or are linked to from this Information. You as the User of the Information are solely responsible for the choice and usage of this Information. You are not entitled to transfer, copy or otherwise multiply or distribute the Information. You are obliged to follow the directions of the copyright owner(s) with regard to the use of the Information. Exclusively Dutch law is applicable. With regard to price and stock data on the site, the publisher followed a number of starting points, which are not necessarily relevant for your private or business circumstances. Therefore, the price and stock data are only indicative and are subject to changes. You are personally responsible for the way you use and apply this information. As a user of the Information or sites or documents in which this Information is included, you will adhere to standard fair use including avoidance of spamming, ripping, intellectual-property violations, privacy violations, and any other illegal activity.