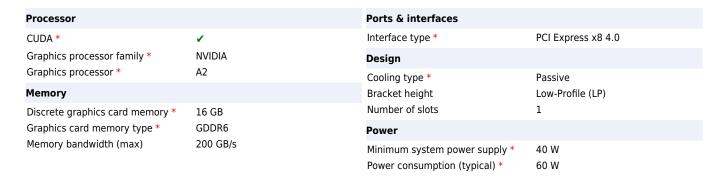

Lenovo 4X67A81547. Graphics processor family: NVIDIA, Graphics processor: A2. Discrete graphics card memory: 16 GB, Graphics card memory type: GDDR6. Interface type: PCI Express x8 4.0. Cooling type: Passive