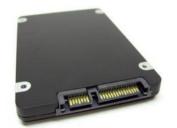

## Fujitsu S26361-F5784-L960 internal solid state drive 960 GB 2.5" Serial ATA III

**Brand :** Fujitsu **Product code:** S26361-F5784-L960

**Product name:** S26361-F5784-L960

SATA III, 6Gb/s, 960GB

Fujitsu S26361-F5784-L960. SSD capacity: 960 GB, SSD form factor: 2.5", Data transfer rate: 6 Gbit/s,

Component for: Server/workstation

| Features          |        | Features           |                    |
|-------------------|--------|--------------------|--------------------|
| SSD capacity *    | 960 GB | Interface *        | Serial ATA III     |
| SSD form factor * | 2.5"   | Component for *    | Server/workstation |
|                   |        | Data transfer rate | 6 Gbit/s           |