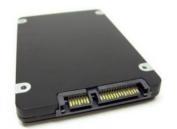

## Fujitsu S26361-F5784-L240 internal solid state drive 240 GB 2.5" Serial ATA III

**Brand :** Fujitsu **Product code:** S26361-F5784-L240

**Product name :** S26361-F5784-L240

SATA III, 6Gb/s, 240GB

Fujitsu S26361-F5784-L240. SSD capacity: 240 GB, SSD form factor: 2.5", Data transfer rate: 6 Gbit/s,

Component for: Server/workstation

| Features          |        | Features           |                    |
|-------------------|--------|--------------------|--------------------|
| SSD capacity *    | 240 GB | Interface *        | Serial ATA III     |
| SSD form factor * | 2.5"   | Component for *    | Server/workstation |
|                   |        | Data transfer rate | 6 Gbit/s           |