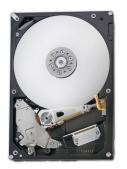

## Fujitsu 1.2TB SAS 12Gb/s internal hard drive 10000 RPM 128 MB 2.5"

**Brand :** Fujitsu **Product code:** S26361-F5543-E112

Product name: 1.2TB SAS 12Gb/s

1.2TB, Hot-swap, 6.35 cm (2.5 "), SAS 12Gb/s, 10000rpm, 128 MB

Fujitsu 1.2TB SAS 12Gb/s. HDD capacity: 1.2 TB, HDD speed: 10000 RPM, Storage drive buffer size: 128 MB, HDD size: 2.5", Interface: SAS

| Features                                                                      |                                              | Features                                      |                    |
|-------------------------------------------------------------------------------|----------------------------------------------|-----------------------------------------------|--------------------|
| HDD capacity * HDD speed * Storage drive buffer size * HDD size * Interface * | 1.2 TB<br>10000 RPM<br>128 MB<br>2.5"<br>SAS | Type * Hot-swap * HDD interface transfer rate | HDD<br>✓ 12 Gbit/s |
|                                                                               |                                              | Power                                         |                    |
|                                                                               |                                              | Operating voltage                             | 5 V                |