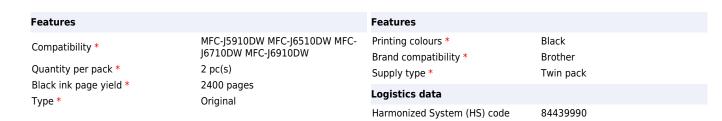

## Brother LC1280XLBKBP2DR ink cartridge 2 pc(s) Original Black

Brand : Brother

Product code: LC1280XLBKBP2DR

Product name : LC1280XLBKBP2DR

Original Brother LC-1280XL-BK Twin Pack

Brother LC1280XLBKBP2DR ink cartridge 2 pc(s) Original Black:

Das Original Brother LC-1280XL-BK Twin Pack beinhaltet zwei Tintenpatronen in Schwarz. Die Tintenpatronen und Brother Drucker wurden aufeinander so abgestimmt, dass beste Ergebnisse in leuchtenden Farben erzielt werden. Die Patronen sind leicht zu installieren. Profitieren Sie von langlebigen Ausdrucken, die nicht verschmieren oder mit der Zeit verblassen. Brother LC1280XLBKBP2DR. Supply type: Twin pack, Printing colours: Black, Quantity per pack: 2 pc(s), Black ink page yield: 2400 pages