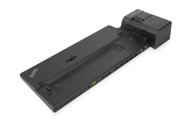

## Lenovo 40AH0135IT laptop dock/port replicator Docking Black

Brand: Lenovo Product code: 40AH0135IT

Product name: 40AH0135IT

ThinkPad Pro Docking Station, 135W, 765g

Lenovo 40AH0135IT laptop dock/port replicator Docking Black:

ThinkPad® Pro Docking Station (40AH) provides a docking experience for Large Enterprise ThinkPad customers. The innovative side-connector, designed exclusively for ThinkPad notebooks, provides a driver-free way to connect conveniently and securely to a range of USB accessories and external displays, while rapid charging support and a mirrored power button make going mobile even easier. Designed for large enterprise environments, ThinkPad Docking Stations support PXE boot, Wake-on-LAN, and MAC address pass-through, simplifying asset management for IT managers. Lenovo 40AH0135IT. Connectivity technology: Docking. Ethernet LAN data rates: 10,100,1000 Mbit/s. Product colour: Black, Cable lock slot type: Kensington. Width: 159 mm, Depth: 378 mm, Height: 54.1 mm. Package width: 200 mm, Package depth: 422 mm, Package height: 86 mm