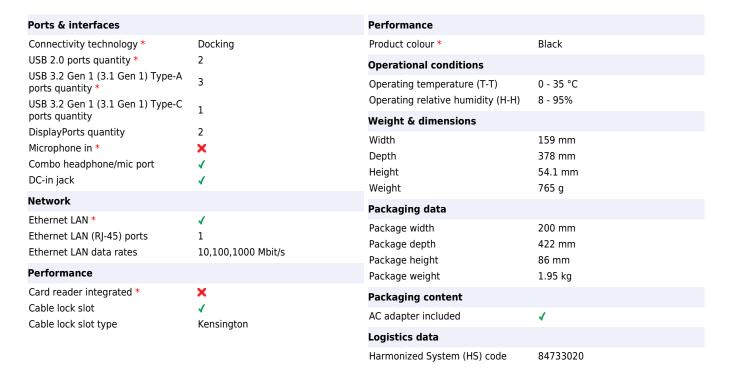

## Lenovo 40AH0135IT laptop dock/port replicator Docking Black

Brand: Lenovo Product code: 40AH0135IT

Product name: 40AH0135IT

ThinkPad Pro Docking Station, 135W, 765g

Lenovo 40AH0135IT laptop dock/port replicator Docking Black:

ThinkPad® Pro Docking Station (40AH) provides a docking experience for Large Enterprise ThinkPad customers. The innovative side-connector, designed exclusively for ThinkPad notebooks, provides a driver-free way to connect conveniently and securely to a range of USB accessories and external displays, while rapid charging support and a mirrored power button make going mobile even easier. Designed for large enterprise environments, ThinkPad Docking Stations support PXE boot, Wake-on-LAN, and MAC address pass-through, simplifying asset management for IT managers. Lenovo 40AH0135IT. Connectivity technology: Docking. Ethernet LAN data rates: 10,100,1000 Mbit/s. Product colour: Black, Cable lock slot type: Kensington. Width: 159 mm, Depth: 378 mm, Height: 54.1 mm. Package width: 200 mm, Package depth: 422 mm, Package height: 86 mm