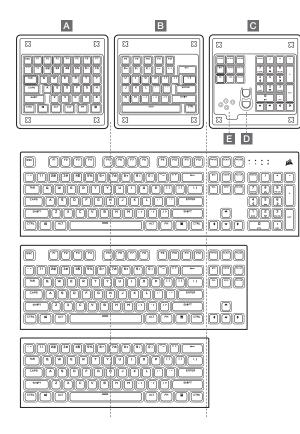

## F1 F2 F3 F4 F5 F6 F7 F8 F70 F11 F12 mmc mmd

| 11 28 3#    | 4\$ 5% 6^ 78 8* 91 |             | HE HIH |                      |
|-------------|--------------------|-------------|--------|----------------------|
| TAB Q W     | ERTYUI             |             |        | 7 8 9 +              |
| CAPS A S    |                    |             |        |                      |
| SHIFT Z     |                    |             |        | 1 2 3<br>80 % 000 pr |
| CTRL II ALT |                    | ALT FN CTRL |        |                      |