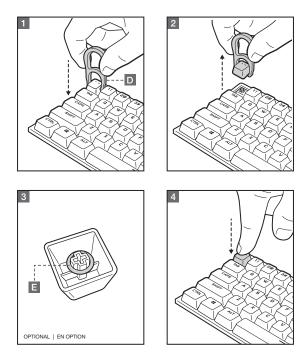

## **PBT DOUBLE-SHOT PRO**

SUPPORT: support.corsair.com

Keycap Mod Kit

(i) https://www.corsair.com/pbt-double-shot-keycaps