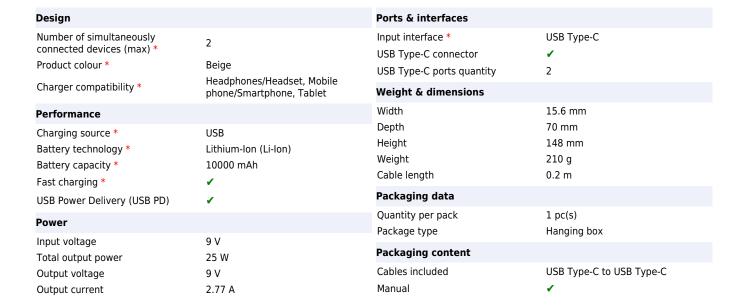

## Samsung EB-P3400XUE Lithium-Ion (Li-Ion) 10000 mAh Beige

Brand : Samsung Product code: EB-P3400XUEGEU

Product name: EB-P3400XUE

- Battery Pack with 25W Super Fast Charging (PD 3.0 PPS) 2x USB-C
Battery Pack 10,000mAh 25W Super Fast Charging
Samsung EB-P3400XUE. Battery capacity: 10000 mAh, Battery technology: Lithium-Ion (Li-Ion). USB
Type-C ports quantity: 2. Total output power: 25 W, Output current: 2.77 A. Product colour: Beige