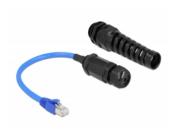

# Cable RJ45 plug to RJ45 jack Cat.6 waterproof with cable gland and bend protection

## Description

This waterproof RJ45 set by Delock **protects the Ethernet connection** on the network cable from damage and the effects of the weather. The included cable gland and bend protection in the delivery content can be mounted to the threaded coupling of the RJ45 jack and allows a **watertight seal** to the housing and is **ideal for outdoor use.** 

#### **Specification**

- · Connectors:
- 1 x RJ45 plug
- 1 x RJ45 jack with threaded coupling
- Cat.6 specification
- Shielded
- Protection class: IP68
- · Cable gauge: 26 AWG
- For cable diameter from 6 11 mm
- · Cable length: ca. 25 cm
- Operating temperature: -10 °C ~ 65 °C
- Material: plastic
- · Colour: black / blue