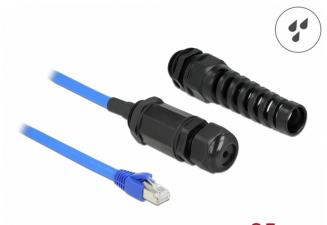

# Cable RJ45 plug to RJ45 jack Cat.6 waterproof with cable gland and bend protection

## Description

This waterproof RJ45 set by Delock **protects the Ethernet connection** on the network cable from damage and the effects of the weather. The included cable gland and bend protection in the delivery content can be mounted to the threaded coupling of the RJ45 jack and allows a **watertight seal** to the housing and is **ideal for outdoor use.** 

#### Additional protection through bend protection

Due to the bend protection spiral, the **cable is secured** and **protected from excessive bending.** 

#### IP68 dust and waterproof

The **IP68 protection class** offers increased protection against dirt and moisture for the connection of network cables.

25 cm

#### **Specification**

- · Connectors:
- 1 x RJ45 plug
- 1 x RJ45 jack with threaded coupling
- Cat.6 specification
- Shielded
- Protection class: IP68
- · Cable gauge: 26 AWG
- For cable diameter from 6 11 mm
- · Cable length: ca. 25 cm
- Operating temperature: -10 °C ~ 65 °C
- Material: plastic
- · Colour: black / blue