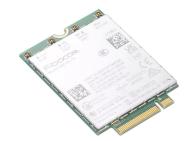

## Lenovo 4XC1K20995 network card Internal WWAN 1000 Mbit/s

Brand: Lenovo Product code: 4XC1K20995

Product name: 4XC1K20995

- Fibocom L860-GL-16
- 4G WWAN module
- Dimension: 30 mm x 42 mm x 2.3 mm
- Interface: M.2 Key-B
- Supports LTE FDD/LTE TDD/WCDMA systems
- Support 4x4 MIMO
- Support Windows 10 and Windows 11

ThinkPad Fibocom L860-GL-16 CAT16 4G LTE WWAN Module for ThinkPad T16 Gen 1

## Lenovo 4XC1K20995 network card Internal WWAN 1000 Mbit/s:

ThinkPad Fibocom L860 CAT16 4G LTE WWAN Module is a wireless communication module with receive diversity. It helps provide data connectivity and network with PCle Gen2 M.2 interface. With downlink speed up to 1Gbps and uplink speed up to 150 Mbps, the 4G LTE CAT16 WWAN module enhances the network reliability and availability of your ThinkPad, and provides a great cellular solution for travelers to sustain mobility while using PC devices.