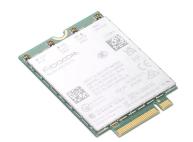

## Lenovo 4XC1K20993 network card Internal WWAN 1000 Mbit/s

Brand: Lenovo Product code: 4XC1K20993

Product name: 4XC1K20993

- Fibocom L860-GL-16

- 4G WWAN module

- Dimension: 30 mm x 42 mm x 2.3 mm

- Interface: M.2 Key-B

- Supports LTE FDD/LTE TDD/WCDMA systems

- Support 4x4 MIMO

- Support Windows 10 and Windows 11

ThinkPad Fibocom L860-GL-16 CAT16 4G LTE WWAN Module for ThinkPad X1 Carbon Gen 10

ThinkPad Fibocom L860 CAT16 4G LTE WWAN Module is a wireless communication module with receive diversity. It helps provide data connectivity and network with PCle Gen2 M.2 interface. With downlink speed up to 1Gbps and uplink speed up to 150 Mbps, the 4G LTE CAT16 WWAN module enhances the network reliability and availability of your ThinkPad, and provides a great cellular solution for travelers to sustain mobility while using PC devices.