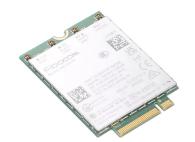

## Lenovo 4XC1K20992 network card Internal WWAN 1000 Mbit/s

Brand: Lenovo Product code: 4XC1K20992

Product name: 4XC1K20992

- Fibocom L860-GL-16
- 4G WWAN module
- Dimension: 30 mm x 42 mm x 2.3 mm
- Interface: M.2 Key-B
- Supports LTE FDD/LTE TDD/WCDMA systems
- Support 4x4 MIMO
- Support Windows 10 and Windows 11

ThinkPad Fibocom L860 CAT16 4G LTE WWAN Module for ThinkPad X1 Nano Gen 2 & X1 Yoga Gen 7

## Lenovo 4XC1K20992 network card Internal WWAN 1000 Mbit/s:

ThinkPad Fibocom L860 CAT16 4G LTE WWAN Module is a wireless communication module with receive diversity. It helps provide data connectivity and network with PCle Gen2 M.2 interface. With downlink speed up to 1Gbps and uplink speed up to 150 Mbps, the 4G LTE CAT16 WWAN module enhances the network reliability and availability of your ThinkPad, and provides a great cellular solution for travelers to sustain mobility while using PC devices.