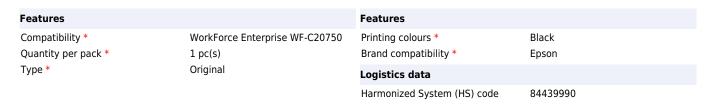

## EPSON'

## Epson WorkForce Enterprise WF-C20750 Black Ink ink cartridge 1 pc(s) Original

Brand: Epson Product code: C13T02S100

**Product name : WorkForce Enterprise WF-C20750 Black** 

Ink

WorkForce Enterprise WF-C20750 Black Ink

Epson WorkForce Enterprise WF-C20750 Black Ink. Printing colours: Black, Quantity per pack: 1 pc(s)

8715946677637

Disclaimer. The information published here (the "Information") is based on sources that can be considered reliable, typically the manufacturer, but this Information is provided "AS IS" and without guarantee of correctness or completeness. The Information is only indicative and can be changed at any time without notification. No rights can be based on the Information. Suppliers or aggregators of this Information do not accept any liability with regard to the content of (web)pages and other documents, including its Information. The publisher of the Information can not be held liable for the content of 3rd party websites that are linking this Information or are linked to from this Information. You as the User of the Information are solely responsible for the choice and usage of this Information. You are not entitled to transfer, copy or otherwise multiply or distribute the Information. You are obliged to follow the directions of the copyright owner(s) with regard to the use of the Information. Exclusively Dutch law is applicable. With regard to price and stock data on the site, the publisher followed a number of starting points, which are not necessarily relevant for your private or business circumstances. Therefore, the price and stock data are only indicative and are subject to changes. You are personally responsible for the way you use and apply this information. As a user of the Information or sites or documents in which this Information is included, you will adhere to standard fair use including avoidance of spamming, ripping, intellectual-property violations, privacy violations, and any other illegal activity.