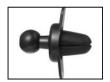

# In Car Wireless Magnetic Charger 15V

Item no.:

441-47

Sandberg In Car Magnetic Wireless Charger 15W is a wireless phone charger for the car. It is equipped with a magnetic ring making it easy to attach your phone to it. However, this requires that your smart phone supports magnetic charging, e.g. iPhone 12/13. This way, the phone is held steady while it is being charged wirelessly. The charger is stylishly designed in aluminium and is discretely mounted either in the ventilation vent or with an adhesive via the included combi holder. Supports fast charging up to 15W.