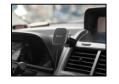

# In Car Wireless Magnetic Charger 15V

Item no.:

441-47

Sandberg In Car Magnetic Wireless Charger 15W is a wireless phone charger for the car. It is equipped with a magnetic ring making it easy to attach your phone to it. However, this requires that your smart phone supports magnetic charging, e.g. iPhone 12/13. This way, the phone is held steady while it is being charged wirelessly. The charger is stylishly designed in aluminium and is discretely mounted either in the ventilation vent or with an adhesive via the included combi holder. Supports fast charging up to 15W.