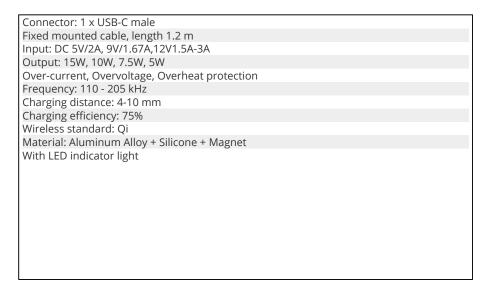

# In Car Wireless Magnetic Charger 15V

Item no.:

441-47

Sandberg In Car Magnetic Wireless Charger 15W is a wireless phone charger for the car. It is equipped with a magnetic ring making it easy to attach your phone to it. However, this requires that your smart phone supports magnetic charging, e.g. iPhone 12/13. This way, the phone is held steady while it is being charged wirelessly. The charger is stylishly designed in aluminium and is discretely mounted either in the ventilation vent or with an adhesive via the included combi holder. Supports fast charging up to 15W.