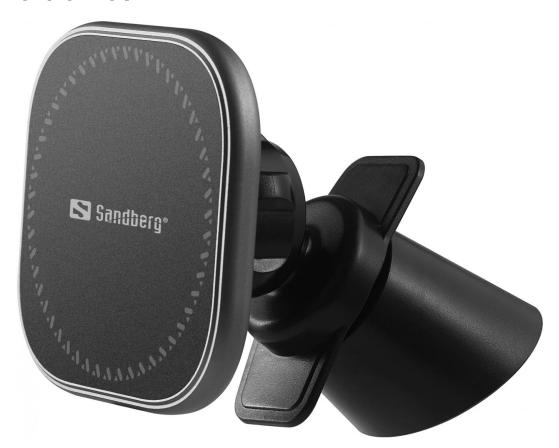

# In Car Wireless Magnetic Charger 15V

Item no.:

441-47

Sandberg In Car Magnetic Wireless Charger 15W is a wireless phone charger for the car. It is equipped with a magnetic ring making it easy to attach your phone to it. However, this requires that your smart phone supports magnetic charging, e.g. iPhone 12/13. This way, the phone is held steady while it is being charged wirelessly. The charger is stylishly designed in aluminium and is discretely mounted either in the ventilation vent or with an adhesive via the included combi holder. Supports fast charging up to 15W.

### Sandberg In Car Wireless Magnetic Charger 15W