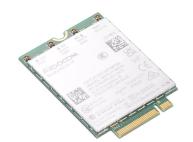

## Lenovo 4XC1K04678 network card Internal WWAN 1000 Mbit/s

**Brand:** Lenovo Product code: 4XC1K04678

Product name: 4XC1K04678

- Fibocom L860-GL-16 - 4G WWAN module - Interface: M.2 Key-B

- Supports LTE FDD/LTE TDD/WCDMA systems

- Support 4x4 MIMO

- Support Windows 10 and Windows 11 Fibocom L860-GL-16 CAT16 4G WWAN for P16

ThinkPad Fibocom L860-GL-16 XMM7560 CAT16 4G PCIE M.2 3042 WWAN Module is a wireless communication module with receive diversity. It helps provide data connectivity and network with PCIe Gen2 M.2 interface. With downlink speed up to 1Gbps and uplink speed up to 150 Mbps, the 4G LTE CAT16 WWAN module enhances the network reliability and availability of your ThinkPad, and provides a great cellular solution for travelers to sustain mobility while using PC devices. Lenovo 4XC1K04678. Internal. Connectivity technology: Wireless, Host interface: M.2, Interface: WWAN.