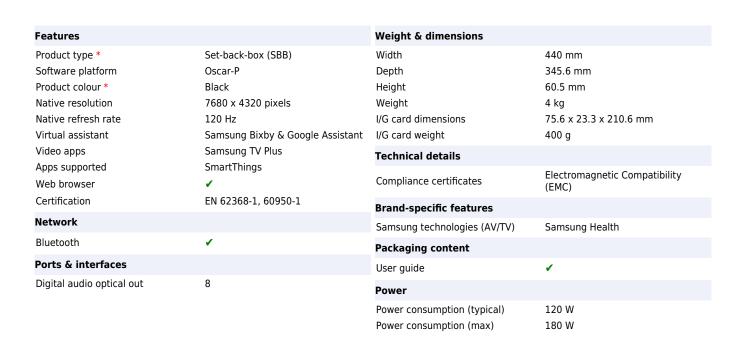

## **Samsung SBB-SNOWAAEXEN**

Brand : Samsung Product code: SBB-MBOXACE/EN

**Product name:** SBB-SNOWAAEXEN

Samsung SBB-SNOWAAEXEN. Product colour: Black, Product type: Set-back-box (SBB)

8806094048858

Disclaimer. The information published here (the "Information") is based on sources that can be considered reliable, typically the manufacturer, but this Information is provided "AS IS" and without guarantee of correctness or completeness. The Information is only indicative and can be changed at any time without notification. No rights can be based on the Information. Suppliers or aggregators of this Information do not accept any liability with regard to the content of (web)pages and other documents, including its Information. The publisher of the Information can not be held liable for the content of 3rd party websites that are linking this Information or are linked to from this Information. You as the User of the Information are solely responsible for the choice and usage of this Information. You are not entitled to transfer, copy or otherwise multiply or distribute the Information. You are obliged to follow the directions of the copyright owner(s) with regard to the use of the Information. Exclusively Dutch law is applicable. With regard to price and stock data on the site, the publisher followed a number of starting points, which are not necessarily relevant for your private or business circumstances. Therefore, the price and stock data are only indicative and are subject to changes. You are personally responsible for the way you use and apply this information. As a user of the Information or sites or documents in which this Information is included, you will adhere to standard fair use including avoidance of spamming, ripping, intellectual-property violations, privacy violations, and any other illegal activity.