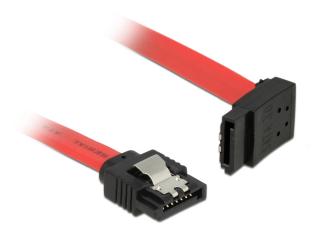

# Delock Cable SATA 6 Gb/s male straight > SATA male upwards angled 20 cm red metal

#### Description

This SATA cable by Delock enables the internal connection of various SATA devices, e.g. HDDs, controller cards or Flash memories. It complies with the latest standard and provides a data transfer rate of up to 6 Gb/s. It is downwards compatible to the previous SATA versions, but can then only reach the respective transfer speed. When connecting this cable to a HDD the cable will be lead upwards. The metal clips on the connectors ensure that the cable reliably clicks into place.

# **Specification**

Connector:

SATA 6 Gb/s 7 pin male straight > SATA 6 Gb/s 7 pin male upwards angled

- Data transfer rate up to 6 Gb/s
- Downwards compatible to SATA 1.5 Gb/s and 3 Gb/s
- Cable gauge: 26 AWG

Colour:

Cable: red Connector: black

With metal clips

· Length incl. connector: ca. 20 cm