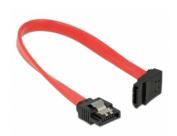

# Delock Cable SATA 6 Gb/s male straight > SATA male upwards angled 20 cm red metal

#### Description

This SATA cable by Delock enables the internal connection of various SATA devices, e.g. HDDs, controller cards or Flash memories. It complies with the latest standard and provides a data transfer rate of up to 6 Gb/s. It is downwards compatible to the previous SATA versions, but can then only reach the respective transfer speed. When connecting this cable to a HDD the cable will be lead upwards. The metal clips on the connectors ensure that the cable reliably clicks into place.

# **Specification**

Connector:

SATA 6 Gb/s 7 pin male straight > SATA 6 Gb/s 7 pin male upwards angled

- Data transfer rate up to 6 Gb/s
- Downwards compatible to SATA 1.5 Gb/s and 3 Gb/s
- Cable gauge: 26 AWG

Colour:

Cable: red Connector: black

With metal clips

· Length incl. connector: ca. 20 cm