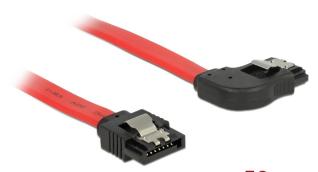

# Delock Cable SATA 6 Gb/s male straight > SATA male right angled 50 cm red metal

#### Description

This SATA cable by Delock enables the internal connection of various SATA devices, e.g. HDDs, controller cards or Flash memories. It complies with the latest standard and provides a data transfer rate of up to 6 Gb/s. It is downwards compatible to the previous SATA versions, but can then only reach the respective transfer speed. When connecting this cable to a HDD the cable will be lead to the right. The metal clips on the connectors ensure that the cable reliably clicks into place.

# **Specification**

Connector:

SATA 6 Gb/s 7 pin male straight > SATA 6 Gb/s 7 pin male right angled

- Data transfer rate up to 6 Gb/s
- Downwards compatible to SATA 1.5 Gb/s and 3 Gb/s
- Cable gauge: 26 AWG

Colour:

Cable: red Connector: black

With metal clips

· Length incl. connector: ca. 50 cm