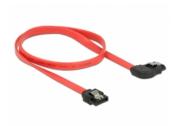

# Delock Cable SATA 6 Gb/s male straight > SATA male right angled 50 cm red metal

#### Description

This SATA cable by Delock enables the internal connection of various SATA devices, e.g. HDDs, controller cards or Flash memories. It complies with the latest standard and provides a data transfer rate of up to 6 Gb/s. It is downwards compatible to the previous SATA versions, but can then only reach the respective transfer speed. When connecting this cable to a HDD the cable will be lead to the right. The metal clips on the connectors ensure that the cable reliably clicks into place.

# **Specification**

Connector:

SATA 6 Gb/s 7 pin male straight > SATA 6 Gb/s 7 pin male right angled

- Data transfer rate up to 6 Gb/s
- Downwards compatible to SATA 1.5 Gb/s and 3 Gb/s
- Cable gauge: 26 AWG

Colour:

Cable: red Connector: black

With metal clips

· Length incl. connector: ca. 50 cm