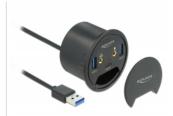

#### Description

This hub by Delock can be installed into an existing cut-out of the desk with a **diameter of 60 mm** and can be connected to a computer via the USB Type-A interface. It expands the computer by **two USB Type-A** ports and **one USB Type-C™** port.

#### Cover cap and cable entry

The hub has a **cover cap** that protects the ports from dirt. In addition, a cable entry is available, whereby existing cables for e.g. mouse, keyboard and monitor can still be passed through the recess.

## **Specification**

· Connectors:

top side:

- 1 x SuperSpeed USB (USB 3.2 Gen 1) USB Type-C™ female
- 2 x SuperSpeed USB (USB 3.2 Gen 1) Type-A female
- 1 x HD-Audio microphone 3.5 mm stereo jack female
- 1 x HD-Audio speaker 3.5 mm stereo jack female bottom side:
- 1 x SuperSpeed USB (USB 3.2 Gen 1) Type-A male
- Chipset: VIA VL812
- Data transfer rate up to: