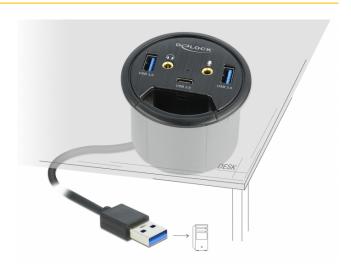

# Delock 3 Port In-Desk Hub USB 1 x USB Type-C<sup>™</sup> and 2 x USB Type-A + HD-Audio Ports

#### Description

This hub by Delock can be installed into an existing cut-out of the desk with a **diameter of 60 mm** and can be connected to a computer via the USB Type-A interface. It expands the computer by **two USB Type-A** ports and **one USB Type-C™** port.

#### Cover cap and cable entry

The hub has a **cover cap** that protects the ports from dirt. In addition, a cable entry is available, whereby existing cables for e.g. mouse, keyboard and monitor can still be passed through the recess.

## **Specification**

· Connectors:

top side:

- 1 x SuperSpeed USB (USB 3.2 Gen 1) USB Type-C™ female
- 2 x SuperSpeed USB (USB 3.2 Gen 1) Type-A female
- 1 x HD-Audio microphone 3.5 mm stereo jack female
- 1 x HD-Audio speaker 3.5 mm stereo jack female bottom side:
- 1 x SuperSpeed USB (USB 3.2 Gen 1) Type-A male
- Chipset: VIA VL812
- Data transfer rate up to: