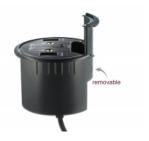

#### Cover cap and cable entry

The hub has a **cover cap** that protects the ports from dirt. In addition, a cable entry is available, whereby existing cables for e.g. mouse, keyboard and monitor can still be passed through the recess.