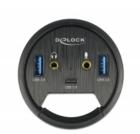

## **Specification**

· Connectors:

top side:

- 1 x SuperSpeed USB (USB 3.2 Gen 1) USB Type-C™ female
- 2 x SuperSpeed USB (USB 3.2 Gen 1) Type-A female
- 1 x HD-Audio microphone 3.5 mm stereo jack female
- 1 x HD-Audio speaker 3.5 mm stereo jack female bottom side:
- 1 x SuperSpeed USB (USB 3.2 Gen 1) Type-A male
- Chipset: VIA VL812
- Data transfer rate up to: