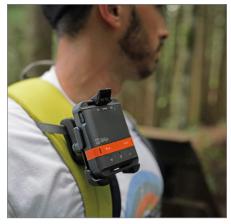

## RAM® EZ-Roll'r™ Cradle for SPOT Gen4

The form-fitting, high-strength composite RAM® EZ-Roll'r™ cradle for the SPOT Gen4™ allows for the attachment of RAM® components containing the universal AMPS hole pattern making it the ideal GPS mount for SPOT Gen4™. With the device in the cradle, all buttons and the power port remain fully accessible. The RAM® EZ-Roll'r™ cradle for the SPOT Gen4™ is compatible and interchangeable with a wide range of RAM® diamond ball bases. Included is a set of two nuts and bolts.

## Features:

- RAM® EZ-Roll'r™ Holder designed specifically for the SPOT Gen4™ secures your device while keeping all buttons and the power port fully accessible
- Compatible with RAM® Mounts B and C size diamond ball bases for attaching to double socket arms and mounting bases
- Made of high-strength composites for durability and reliability in the most demanding environments
- Backed by a lifetime warranty