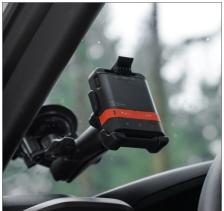

## RAM® EZ-Roll'r™ Cradle for SPOT Gen4

The form-fitting, high-strength composite RAM® EZ-Roll'r™ cradle for the SPOT Gen4™ allows for the attachment of RAM® components containing the universal AMPS hole pattern making it the ideal GPS mount for SPOT Gen4™. With the device in the cradle, all buttons and the power port remain fully accessible. The RAM® EZ-Roll'r™ cradle for the SPOT Gen4™ is compatible and interchangeable with a wide range of RAM® diamond ball bases. Included is a set of two nuts and bolts.

## Features:

- RAM® EZ-Roll'r™ Holder designed specifically for the SPOT Gen4™ secures your device while keeping all buttons and the power port fully accessible
- Compatible with RAM® Mounts B and C size diamond ball bases for attaching to double socket arms and mounting bases
- Made of high-strength composites for durability and reliability in the most demanding environments
- Backed by a lifetime warranty