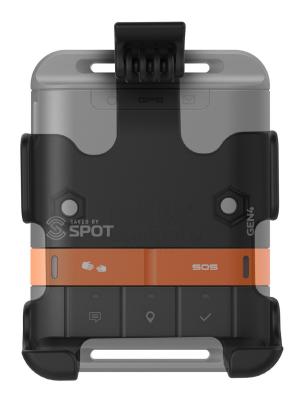

## RAM® EZ-Roll'r™ Cradle for SPOT Gen4

The form-fitting, high-strength composite RAM® EZ-Roll'r™ cradle for the SPOT Gen4™ allows for the attachment of RAM® components containing the universal AMPS hole pattern making it the ideal GPS mount for SPOT Gen4™. With the device in the cradle, all buttons and the power port remain fully accessible. The RAM® EZ-Roll'r™ cradle for the SPOT Gen4™ is compatible and interchangeable with a wide range of RAM® diamond ball bases. Included is a set of two nuts and bolts.

## RAM-HOL-SPO6U

## Features:

- RAM® EZ-Roll'r™ Holder designed specifically for the SPOT Gen4™ secures your device while keeping all buttons and the power port fully accessible
- Compatible with RAM® Mounts B and C size diamond ball bases for attaching to double socket arms and mounting bases
- Made of high-strength composites for durability and reliability in the most demanding environments
- Backed by a lifetime warranty