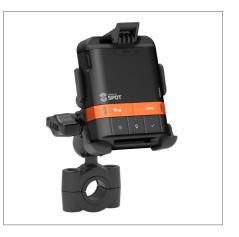

## RAM® EZ-Roll'r™ Cradle for SPOT Gen4

The form-fitting, high-strength composite RAM® EZ-Roll'r™ cradle for the SPOT Gen4™ allows for the attachment of RAM® components containing the universal AMPS hole pattern making it the ideal GPS mount for SPOT Gen4™. With the device in the cradle, all buttons and the power port remain fully accessible. The RAM® EZ-Roll'r™ cradle for the SPOT Gen4™ is compatible and interchangeable with a wide range of RAM® diamond ball bases. Included is a set of two nuts and bolts.

## Features:

- RAM® EZ-Roll'r™ Holder designed specifically for the SPOT Gen4™ secures your device while keeping all buttons and the power port fully accessible
- Compatible with RAM® Mounts B and C size diamond ball bases for attaching to double socket arms and mounting bases
- Made of high-strength composites for durability and reliability in the most demanding environments
- Backed by a lifetime warranty