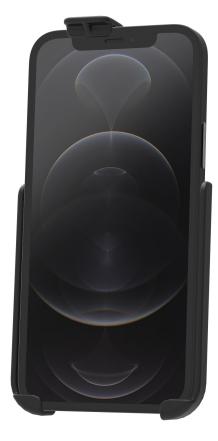

# **RAM® Form-Fit Cradles for Apple iPhone 12 Series**

These high-strength composite, form-fit cradles were designed specifically for the Apple your iPhone 12, 12 Pro, 12 Pro Max and 12 mini. Allowing for easy one-handed docking and removal, all buttons, cameras, ports, and speakers remain exposed and accessible. The 2-hole AMPS pattern on the back of each cradle and the included hardware allows for the attachment of a RAM<sup>®</sup> diamond ball base—compatible with a wide range of additional RAM<sup>®</sup> components.

#### Features:

- Form-fit cradles provide a perfect fit for your iPhone 12, 12 Pro, 12 Pro Max and 12 mini without case
- Compatible with B and C size RAM<sup>®</sup> diamond ball bases for attaching a double socket arm; ball and socket technology allows for near-infinite
- Made of high-strength composites for durability and reliability in the most demanding environments
- Backed by a lifetime warranty

# Available SKUs:

- RAM-HOL-AP33U
  RAM® Form-Fit Cradle for iPhone 12 and 12 Pro
- RAM-HOL-AP34U
  RAM<sup>®</sup> Form-Fit Cradle for iPhone 12 mini
- RAM-HOL-AP35U
  RAM<sup>®</sup> Form-Fit Cradle for iPhone 12 Pro Max