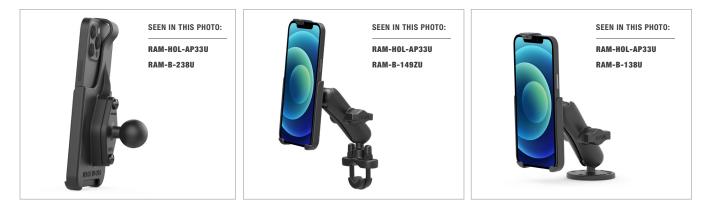

# **RAM® Form-Fit Cradles for Apple iPhone 12 Series**

These high-strength composite, form-fit cradles were designed specifically for the Apple your iPhone 12, 12 Pro, 12 Pro Max and 12 mini. Allowing for easy one-handed docking and removal, all buttons, cameras, ports, and speakers remain exposed and accessible. The 2-hole AMPS pattern on the back of each cradle and the included hardware allows for the attachment of a RAM<sup>®</sup> diamond ball base—compatible with a wide range of additional RAM<sup>®</sup> components.

#### Features:

- Form-fit cradles provide a perfect fit for your iPhone 12, 12 Pro, 12 Pro Max and 12 mini without case
- Compatible with B and C size RAM<sup>®</sup> diamond ball bases for attaching a double socket arm; ball and socket technology allows for near-infinite
- Made of high-strength composites for durability and reliability in the most demanding environments
- Backed by a lifetime warranty

# Available SKUs:

- RAM-HOL-AP33U
  RAM® Form-Fit Cradle for iPhone 12 and 12 Pro
- RAM-HOL-AP34U
  RAM<sup>®</sup> Form-Fit Cradle for iPhone 12 mini
- RAM-HOL-AP35U
  RAM<sup>®</sup> Form-Fit Cradle for iPhone 12 Pro Max

## Popular RAM<sup>®</sup> Mounts:

- RAM-B-238U
  RAM<sup>®</sup> Diamond Ball Base
- RAM-B-149ZU
  RAM<sup>®</sup> Handlebar U-Bolt Double Ball Mount
- RAM-B-166U

RAM<sup>®</sup> Twist-Lock<sup>™</sup> Suction Cup Double Ball Mount