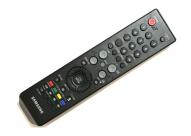

## Samsung BN59-00624A remote control IR Wireless TV Press buttons

Brand : Samsung Product code: BN59-00624A

Product name: BN59-00624A

TM86,24PMCU+EEPROM,45,BLAC

Samsung BN59-00624A. Remote control proper use: TV, Interface: IR Wireless. Number of devices

supported: 1. Input type: Press buttons, Buttons quantity: 45

| Design                                                                                   |                                               | Display                       |         |
|------------------------------------------------------------------------------------------|-----------------------------------------------|-------------------------------|---------|
| Interface *                                                                              | IR Wireless TV Black Press buttons 45 Samsung | Built-in display              | ×       |
| Remote control proper use * Product colour * Input type * Buttons quantity Compatibility |                                               | Performance                   |         |
|                                                                                          |                                               | Number of devices supported * | 1       |
|                                                                                          |                                               | Ports & interfaces            |         |
|                                                                                          |                                               | Ethernet LAN                  | ×       |
|                                                                                          |                                               | Wi-Fi                         | ×       |
|                                                                                          |                                               | Other features                |         |
|                                                                                          |                                               | Number of products included   | 1 pc(s) |