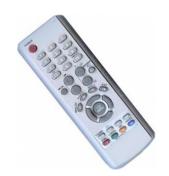

## Samsung BN59-00457A remote control IR Wireless TV Press buttons

Brand : Samsung Product code: BN59-00457A

Product name: BN59-00457A

Samsung BN59-00457A. Remote control proper use: TV, Interface: IR Wireless. Number of devices

supported: 1. Input type: Press buttons

| Design                      |                                 | Performance                                 |          |
|-----------------------------|---------------------------------|---------------------------------------------|----------|
| Interface *                 | IR Wireless                     | Number of devices supported *               | 1        |
| Remote control proper use * | TV White Press buttons LA23R51B | On/off switch                               | ✓        |
| Product colour *            |                                 | Battery                                     |          |
| Input type * Compatibility  |                                 | Rechargeable *                              | ×        |
| Display                     |                                 | Battery type  Number of batteries supported | AAA<br>2 |
| Built-in display            | ×                               | Namber of batteries supported               | -        |