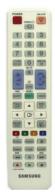

## Samsung AA59-00446A remote control TV Press buttons

**Brand :** Samsung **Product code:** AA59-00446A

Product name: AA59-00446A

AA59-00446A, for UE46D6510WKXXU

Samsung AA59-00446A remote control TV Press buttons:

100% Genuine Remote Control supplied by manufacturer Samsung AA59-00446A. Remote control proper use: TV, Input type: Press buttons

| Design                                                    |                                                        | Battery                                      |          |
|-----------------------------------------------------------|--------------------------------------------------------|----------------------------------------------|----------|
| Remote control proper use * Product colour * Input type * | TV<br>White<br>Press buttons<br>SAMSUNG UE46D6510WKXXU | Built-in battery Rechargeable * Battery type | ×<br>AAA |
| Compatibility                                             |                                                        | Logistics data                               |          |
| <b>Display</b> Built-in display                           | ×                                                      | Harmonized System (HS) code                  | 85299097 |