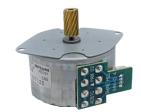

## HP JC31-00143A printer/scanner spare part Motor 1 pc(s)

Brand : HP Product code: JC31-00143A

Product name: JC31-00143A

**Fuser Motor** 

HP JC31-00143A. Type: Motor, Device compatibility: Laser/LED printer, Brand compatibility: HP, Compatibility: ML-2160/ 2165/ 5510/ 5515/ 6510/ 6515 CLX-6260 SCX-3400/ 3405 CLP-680, XPRESS M2022 M2070. Quantity per pack: 1 pc(s)