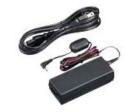

## Canon CA-PS700 power adapter/inverter Black:

The CA-PS700 Power Adapter is the standard charger and power source for the compatible Elura camera. It will charge one battery at a time. It connects directly to the camcorder's body and the battery can be charged while the CA-PS700 is attached. This means you don't need to take a charger with you on a trip. Canon CA-PS700. Output voltage: 7.4, 110 V, Output current: 2 A. Product colour: Black. Weight: 186 g. Dimensions (WxDxH):  $112 \times 45 \times 29 \text{ mm}$ , I/O ports:  $1 \times \text{power } 2\text{-pole } 1 \times \text{power } DC$  jack