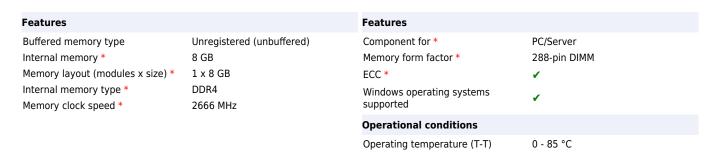

## Fujitsu S26361-F3909-L315 memory module 8 GB 1 x 8 GB DDR4 2666 MHz ECC

**Brand :** Fujitsu **Product code:** S26361-F3909-L315

Product name: S26361-F3909-L315

8GB DDR4 2666 MHz, unbuffered, ECC, 288-pin DIMM, 1.2V

Fujitsu S26361-F3909-L315 memory module 8 GB 1 x 8 GB DDR4 2666 MHz ECC:

With new high-performance applications hitting the market daily, it's inevitable that you'll want to boost your PC's performance sooner or later. Upgrade your memory and experience the difference. Fujitsu S26361-F3909-L315. Component for: PC/Server, Internal memory: 8 GB, Memory layout (modules x size): 1 x 8 GB, Internal memory type: DDR4, Memory clock speed: 2666 MHz, Memory form factor: 288-pin DIMM, ECC