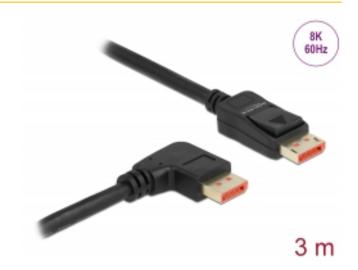

# Delock DisplayPort cable male straight to male 90° right angled 8K 60 Hz 3 m

### **Specification**

- Connectors:
- 1 x DisplayPort male >
- 1 x DisplayPort male angled
- DisplayPort 1.4 specification
- Downwards compatible to DisplayPort 1.3, 1.2 and 1.1
- Pin 20 not connected
- · Cable gauge: 28 AWG
- · Cable diameter: ca. 7 mm
- Copper conductor
- · Triple shielded cable
- Contacts gold-plated
- Transmission of audio and video signals
- Data transfer rate up to 32.4 Gb/s
- Resolution up to:

(depending on the system and the connected hardware)

- Supports Display Stream Compression 1.2 (DSC)
- · Supports HDR (High Dynamic Range)
- Supports HDCP 1.4 and 2.3
- Supports HBR3 (8.1 Gbps) data rate
- Up to 32 audio channels for speakers
- Up to 1536 kHz audio sampling rate
- Supports colour sampling in 4:4:4, 4:2:2 and 4:2:0 format
- Colour: black
- · Length incl. connectors: ca. 3 m