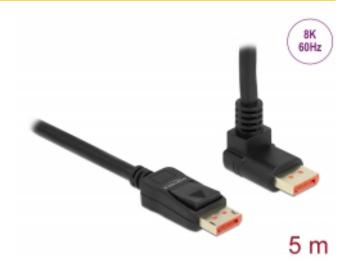

# Delock DisplayPort cable male straight to male 90° upwards angled 8K 60 Hz 5 m

## **Specification**

- Connectors:
- 1 x DisplayPort male >
- 1 x DisplayPort male angled
- DisplayPort 1.4 specification
- Downwards compatible to DisplayPort 1.3, 1.2 and 1.1
- Pin 20 not connected
- · Cable gauge: 28 AWG
- · Cable diameter: ca. 7 mm
- Copper conductor
- · Triple shielded cable
- · Contacts gold-plated
- Transmission of audio and video signals
- Data transfer rate up to 32.4 Gb/s
- · Resolution up to:

(depending on the system and the connected hardware)

- Supports Display Stream Compression 1.2 (DSC)
- · Supports HDR (High Dynamic Range)
- Supports HDCP 1.4 and 2.3
- Supports HBR3 (8.1 Gbps) data rate
- Up to 32 audio channels for speakers
- Up to 1536 kHz audio sampling rate
- Supports colour sampling in 4:4:4, 4:2:2 and 4:2:0 format
- · Colour: black
- Length incl. connectors: ca. 5 m