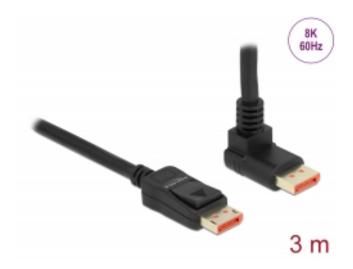

# Delock DisplayPort cable male straight to male 90° upwards angled 8K 60 Hz 3 m

### **Specification**

- Connectors:
- 1 x DisplayPort male >
- 1 x DisplayPort male angled
- DisplayPort 1.4 specification
- Downwards compatible to DisplayPort 1.3, 1.2 and 1.1
- Pin 20 not connected
- · Cable gauge: 28 AWG
- · Cable diameter: ca. 7 mm
- Copper conductor
- · Triple shielded cable
- Contacts gold-plated
- Transmission of audio and video signals
- Data transfer rate up to 32.4 Gb/s
- Resolution up to:

(depending on the system and the connected hardware)

- Supports Display Stream Compression 1.2 (DSC)
- · Supports HDR (High Dynamic Range)
- Supports HDCP 1.4 and 2.3
- Supports HBR3 (8.1 Gbps) data rate
- Up to 32 audio channels for speakers
- Up to 1536 kHz audio sampling rate
- Supports colour sampling in 4:4:4, 4:2:2 and 4:2:0 format
- · Colour: black
- · Length incl. connectors: ca. 3 m