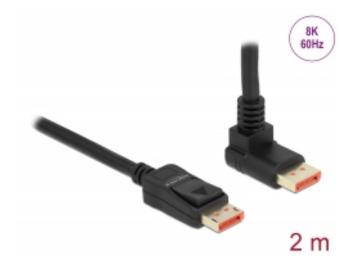

# Delock DisplayPort cable male straight to male 90° upwards angled 8K 60 Hz 2 m

### Description

This DisplayPort cable by Delock is used to connect devices with a DisplayPort interface, such as monitors, projectors or televisions, to a PC or laptop. Supporting a maximum bandwidth of 32.4 Gb/s, content can be displayed in 8K Ultra HD (7680 x 4320 @ 60 Hz) resp. 5K (5120 x 2880 @ 120 Hz) and 4K Ultra HD (3840 x 2160 @ 240 Hz) resolution. The high-quality, triple-shielded cable also significantly improves the quality of audio transmissions with a sampling rate of up to 1536 kHz.

#### Connectors:

- 1 x DisplayPort male >
- 1 x DisplayPort male angled
- DisplayPort 1.4 specification
- Downwards compatible to DisplayPort 1.3, 1.2 and 1.1
- Pin 20 not connected
- · Cable gauge: 28 AWG
- Cable diameter: ca. 7 mm
- · Copper conductor
- Triple shielded cable
- · Contacts gold-plated
- · Transmission of audio and video signals
- · Data transfer rate up to 32.4 Gb/s
- · Resolution up to: Display with DSC support: 7680 x 4320 @ 60 Hz 5120 x 2880 @ 120 Hz 3840 x 2160 @ 240 Hz Display without DSC support: 7680 x 4320 @ 30 Hz 5120 x 2880 @ 60 Hz 3840 x 2160 @ 120 Hz (depending on the system and the connected hardware) Supports Display Stream Compression 1.2 (DSC)
- Supports HDR (High Dynamic Range)
- Supports HDCP 1.4 and 2.3
- Supports HBR3 (8.1 Gbps) data rate
- Up to 32 audio channels for speakers
- Up to 1536 kHz audio sampling rate
- · Supports colour sampling in 4:4:4, 4:2:2 and 4:2:0 format
- · Colour: black
- · Length incl. connectors: ca. 2 m