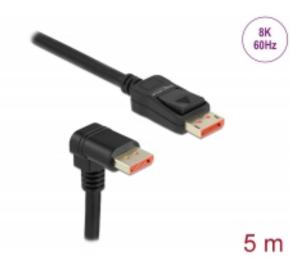

# Delock DisplayPort cable male straight to male 90° downwards angled 8K 60 Hz 5 m

#### **Specification**

- Connectors:
- 1 x DisplayPort male >
- 1 x DisplayPort male angled
- DisplayPort 1.4 specification
- Downwards compatible to DisplayPort 1.3, 1.2 and 1.1
- Pin 20 not connected
- · Cable gauge: 28 AWG
- · Cable diameter: ca. 7 mm
- Copper conductor
- · Triple shielded cable
- Contacts gold-plated
- Transmission of audio and video signals
- Data transfer rate up to 32.4 Gb/s
- · Resolution up to:

(depending on the system and the connected hardware)

- Supports Display Stream Compression 1.2 (DSC)
- · Supports HDR (High Dynamic Range)
- Supports HDCP 1.4 and 2.3
- Supports HBR3 (8.1 Gbps) data rate
- Up to 32 audio channels for speakers
- Up to 1536 kHz audio sampling rate
- · Supports colour sampling in 4:4:4, 4:2:2 and 4:2:0 format
- · Colour: black
- · Length incl. connectors: ca. 5 m